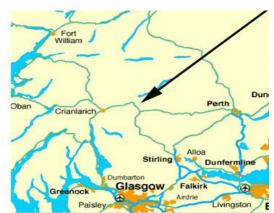

Following our successful District Camps at Lochearnhead in 2010 and 2015 we are organising another District Camp at Hertfordshire Scouts Lochearnhead Scout Station in Central Scotland just north of Callander.

All Potters Bar & District Scouts, Explorers, Leaders and Network members are welcome to join the Camp.

Lochearnhead is a converted railway station that is situated about 30 miles north of Stirling, which features bunk accommodation for up to 90 people and access to the finest walking country in Central Scotland. The views over Loch Earn give a tantalising glimpse of water based activities such as sailing, canoeing. Mountain biking along a national cycle route that follows the old railway lines and beyond, will be available. Quad Biking, Wild Camping will be organised. We will also be visiting a local Highland Games.